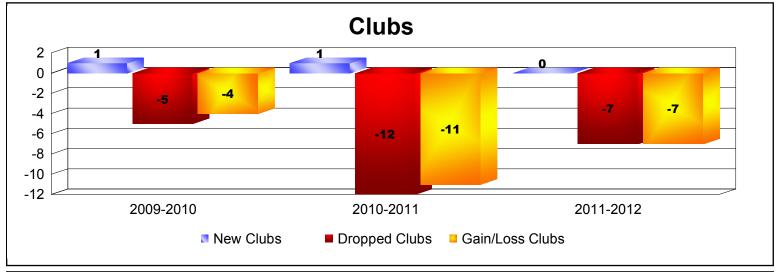

**Disbanded Districts**As of June 2012 Cumulative

| Year      | New<br>Clubs | Dropped<br>Clubs | Gain/<br>Loss<br>Clubs | New<br>Members | Charter<br>Members | Reinstate<br>Members | Transfer<br>Members | Total<br>Member<br>Added | Total<br>Members<br>Dropped | Gain/<br>Loss<br>Members |
|-----------|--------------|------------------|------------------------|----------------|--------------------|----------------------|---------------------|--------------------------|-----------------------------|--------------------------|
| 2009-2010 | 1            | -5               | -4                     | 13             | 20                 | 2                    | 0                   | 35                       | -215                        | -180                     |
| 2010-2011 | 1            | -12              | -11                    | 6              | 20                 | 1                    | 0                   | 27                       | -161                        | -134                     |
| 2011-2012 | 0            | -7               | -7                     | 0              | 0                  | 0                    | 0                   | 0                        | -112                        | -112                     |
| Average   | 1            | -8               | -7                     | 6              | 13                 | 1                    | 0                   | 21                       | -163                        | -142                     |