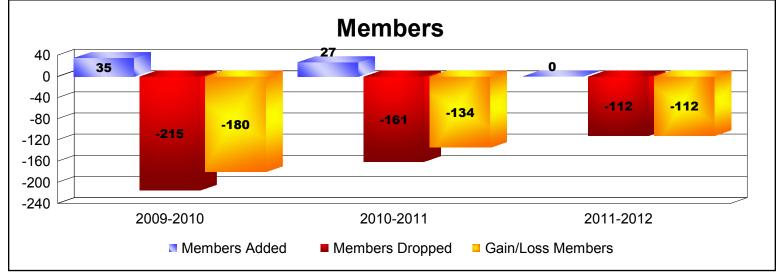

**Disbanded Districts**As of June 2012 Cumulative

| Year      | New<br>Clubs | Dropped<br>Clubs | Gain/<br>Loss<br>Clubs | New<br>Members | Charter<br>Members | Reinstate<br>Members | Transfer<br>Members | Total<br>Member<br>Added | Total<br>Members<br>Dropped | Gain/<br>Loss<br>Members |
|-----------|--------------|------------------|------------------------|----------------|--------------------|----------------------|---------------------|--------------------------|-----------------------------|--------------------------|
| 2009-2010 | 1            | -5               | -4                     | 13             | 20                 | 2                    | 0                   | 35                       | -215                        | -180                     |
| 2010-2011 | 1            | -12              | -11                    | 6              | 20                 | 1                    | 0                   | 27                       | -161                        | -134                     |
| 2011-2012 | 0            | -7               | -7                     | 0              | 0                  | 0                    | 0                   | 0                        | -112                        | -112                     |
| Average   | 1            | -8               | -7                     | 6              | 13                 | 1                    | 0                   | 21                       | -163                        | -142                     |